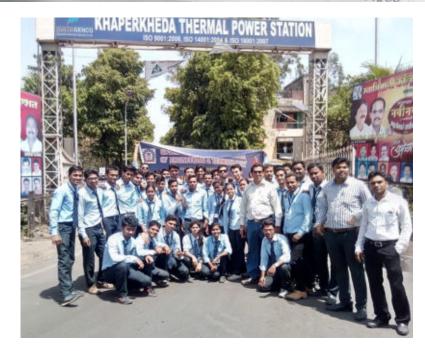

Industrial Visit to Khaperkheda Thermal Power Station

GOVINDRAO WANJARI COLLEGE OF ENGINEERING & TECHNOLOGY (ISO 9001 : 2008 Certified Institute ) 148, 149 Sataj - Godrann, Hudsentwer Food, Nagpur - 441 204 INDIA PE... 91 527223134 - 130 Email : gwoot@indfinal.com Wabste : www.gwoot.ue.in Prisodert Secretary Prisodert Secretary Dr. (5m) SLH-USIN WANLARE Ark ABHUT G. WWNJARE Dr. S. B. DESHIPANDE

Dear Sir,

Dt:-16/02/2016

To, Superintending Engineer, Khaperkheda Thermal Power Station, Khaperkheda, Maharashtra

Subject:-Requesting permission for an industrial visit.

This is a request letter to seek your idind permission for an industrial visit to your Khaperkheda Thermal Power Station. As per our university norms, engineering students are expected to visit prominent industries and companies for an exposure to the latest trends. Consequently, the fourth & thirdyear students of Electrical Engineering Department of our college, desire to visit the Khaperkheda Thermal Power Station for a day, preferably, 27% February 2016. The total number of students would be approximately 50 accompanied by two faculty members.

The objectives of this visit are to: (1) familiarize the students with new and different kinds/types of machineries; (2) exposure to students and to give them ideas about power plant; (3) exposure regarding the layout (i.e. office, fabrication, stockroom area, etc.) and other Engineering aspect; and (4) to give them a clearer view on the nature of job of Professional Engineers with the Power station.

With this land of activity, we believe that our students will gain more knowledge on Electrical Engineering application aside from the theoretical aspect learned from the classrooms.

We would be immensely grateful to you if you could please allow us to visit the Khaperkheda Thermal Power Station on 27<sup>th</sup> February 2016. Thankyou.